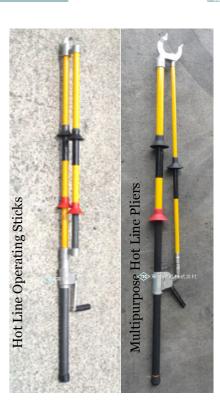

### Quality, Trust and Loyalty

In addition, we have developed safe, reliable, useful hotline tools such as cable strippers, cutters, polishers, straighteners, benders which are usable in combination with hotline sticks, decreasing a lineman's risk of electric shock.