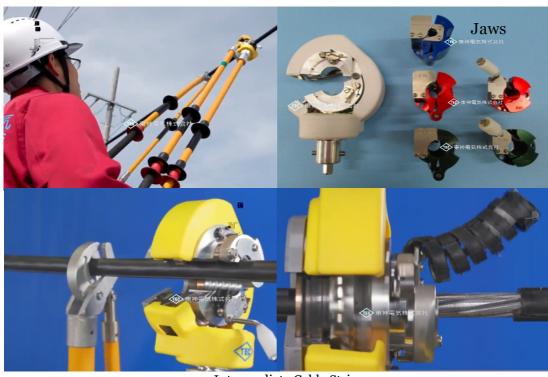

### Quality, Trust and Loyalty

In addition, we have developed safe, reliable, useful hotline tools such as cable strippers, cutters, polishers, straighteners, benders which are usable in combination with hotline sticks, decreasing a lineman's risk of electric shock.

## **Cable Strippers & Hot line tools**

Intermediate Cable Stripper

Cable Cutter

**Line hardware & accessories** 

TEC has been developing over **1000** different types of helical line products for major electric power, distribution, railway, and telecom companies over 70 years in Japan.